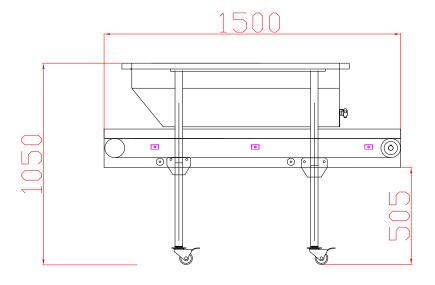

## **SPECIFICATIONS**

Conveyor Speed:

10 m/min

Conveyor Length:

1,500 mm

Conveyor Width:

350 mm

Hopper Infeed Height:

1,050 mm

Belt Type:

Food-Grade PVC

Motor:

0.37kW

**Power Supply:** 

3-Phase, 415V, 50Hz\*

The above specifications may change without prior notice.