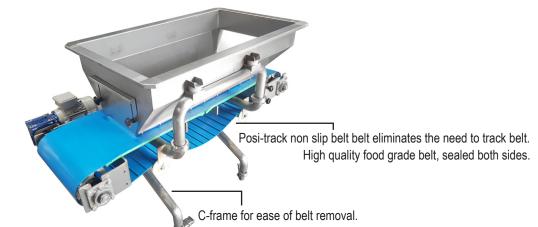

## IOPAK 1.5M LONG CONVEYOR WITH HOPPER

**STOCK ITEM: 18278** 

## **SPECIFICATIONS**

Conveyor Speed:

10 m/min

Conveyor Length:

1,500 mm

Conveyor Width:

350 mm

Hopper Infeed Height:

1,050 mm

Belt Type:

Food-Grade PVC

Motor:

0.37kW

**Power Supply:** 

3-Phase, 415V, 50Hz\*

The above specifications may change without prior notice.

Flip up for quick release of belt.

PROCESSING & PACKAGING EQUIPMENT CUSTOM DESIGN SERVICES

For more information on this machines call sales: +61 3 9791 7011 or any others visit: www.iopak.com