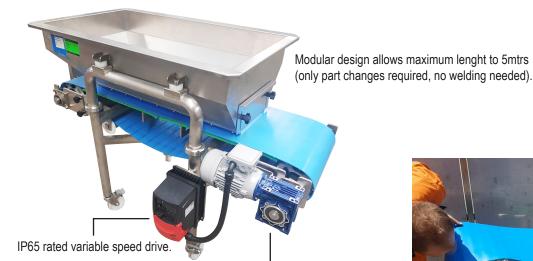

## **SPECIFICATIONS**

Conveyor Speed:

10 m/min

Conveyor Length:

1,500 mm

Conveyor Width:

350 mm

Hopper Infeed Height:

1,050 mm

Belt Type:

Food-Grade PVC

Motor:

0.37kW

**Power Supply:** 

3-Phase, 415V, 50Hz\*

The above specifications may change without prior notice.