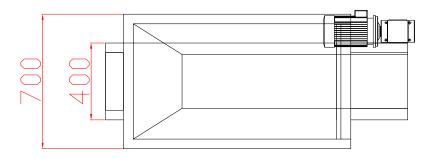

## **SPECIFICATIONS**

Conveyor Speed:

10 m/min

Conveyor Length:

1,500 mm

Conveyor Width:

350 mm

Hopper Infeed Height:

1,050 mm

Belt Type:

Food-Grade PVC

Motor:

0.37kW

**Power Supply:** 

3-Phase, 415V, 50Hz\*

The above specifications may change without prior notice.