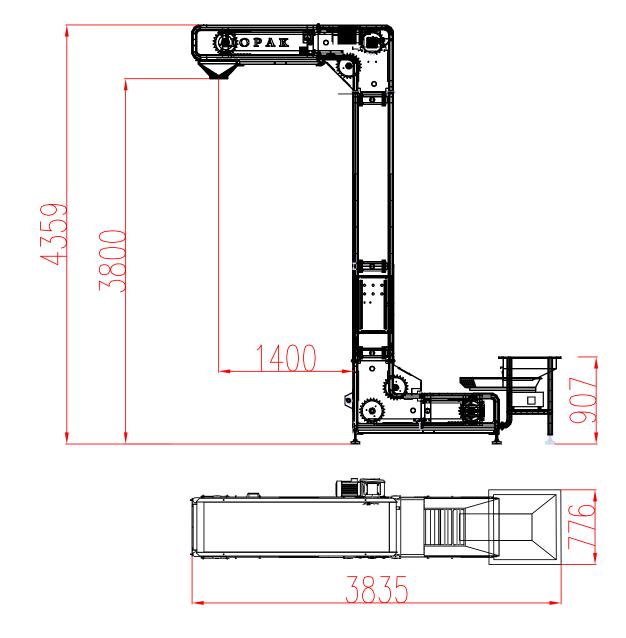

## **SPECIFICATIONS**

Discharge Height: 3,800 mm Feed Entry Height: 907 mm above Floor Horizontal Discharge Section: 1,400 mm Bucket Volume: 1.8 L

Material Constructions: SUS304

Motor: SITI 0.75kW **APPLICATION** 