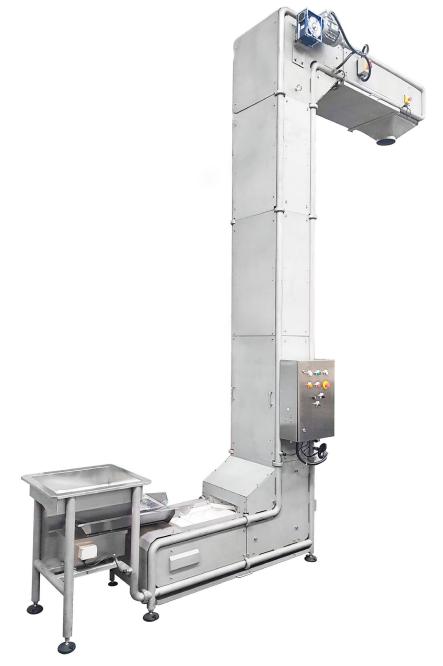

## IOPAK WASHDOWN STAINLESS STEEL BUCKET ELEVATOR WITH VIBRATORY FEEDER

STOCK ITEM: 20528

## **SPECIFICATIONS**

Discharge Height: 3,800 mm Feed Entry Height: 907 mm above Floor Horizontal Discharge Section: 1,400 mm Bucket Volume: 1.8 L

Material Constructions: SUS304

Motor: SITI 0.75kW **APPLICATION** 