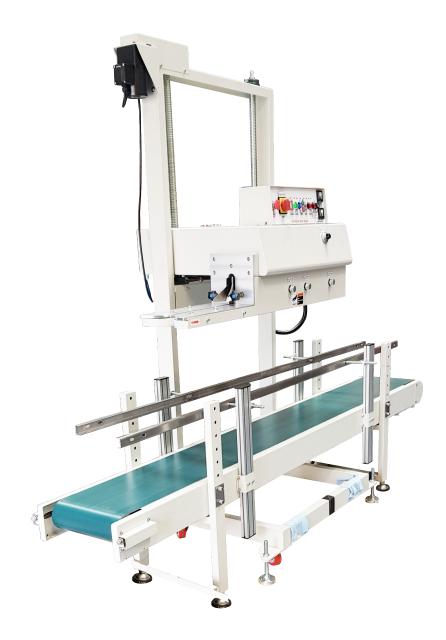

## IOPAK HEAVY DUTY VERTICAL CONTINUOUS SEALER MODEL SV-30U

STOCK ITEM: 20076

Ideal for sealing products that need a robust bagging system.

## IOPAK HEAVY DUTY VERTICAL CONTINUOUS SEALER MODEL SV-30U

## **TECHNICAL SPECIFICATIONS**

Sealing Speed:

0 - 12 m/min

Sealing Width:

10 mm

Sealing Head Height:

1,600 mm - Custom-Made

(Auto Adjustment)

Dimensions:

L:1500 W:550 H:1500

Sealing Speed:

0 - 12 m/min

Sealing Width:

10 mm

Sealing Head Height:

1,600 mm - Custom-Made

(Auto Adjustment)

Power:

1-Phase, 240V, 50Hz

Flow Direction:

Left to Right

Max Weight for Conveyor:

50 Kg

Side Guide Rails x 2:

Included