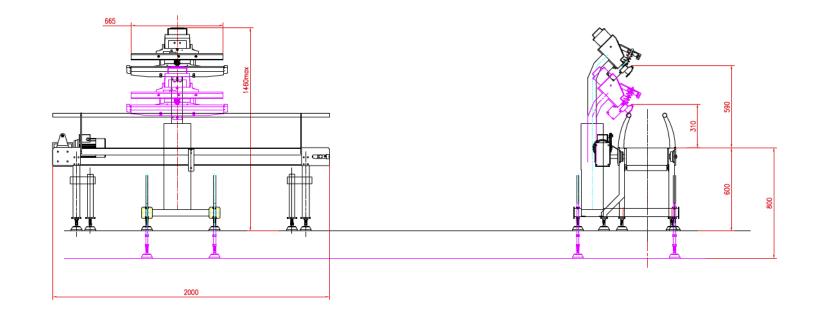

## **TECHNICAL SPECIFICATIONS**

Sealing Speed:

0 - 12 m/min

Sealing Width:

10 mm

Sealing Head Height:

1,600 mm - Custom-Made

(Auto Adjustment)

Dimensions:

L:1500 W:550 H:1500

Sealing Speed:

0 - 12 m/min

Sealing Width:

10 mm

Sealing Head Height:

1,600 mm - Custom-Made

(Auto Adjustment)

Power:

1-Phase, 240V, 50Hz

Flow Direction:

Left to Right

Max Weight for Conveyor:

50 Kg

Side Guide Rails x 2: