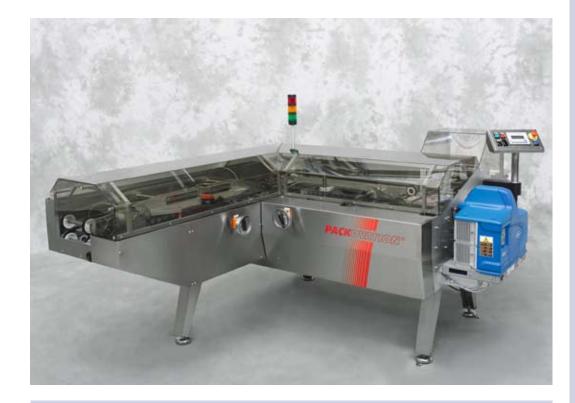

## **THREE FLAP BOX CLOSING MACHINE**

MK

California is a flexible and compact three flap closing machine with a wide size range.

CALIFORNIA - a fully automatic, angle built compact three flap closer working with hot melt glue system. Both carton and corrugated board in a wide range of sizes can be handled. By the use of hand wheels in combination with meters showing the set size, you can make ready for operation with a new size in only 2-3 minutes. No adjustment or tuning is required after the change of size. CALIFORNIA is available in right- or left hand execution and can therefore easily fit in to most factory layouts with optimal utilization of the available space. Designed for optimal hygiene with plenty of space for cleaning underneath the machine. Pivoted operator panel gives access from both sides of the machine. As an option the machine can be delivered with flexible upper belts for increased (still limited) tolerance to product over load.