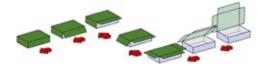

## **THREE FLAP BOX CLOSING MACHINE**

MK

California is a flexible and compact three flap closing machine with a wide size range.

CALIFORNIA - a fully automatic, angle built compact three flap closer working with hot melt glue system. Both carton and corrugated board in a wide range of sizes can be handled. By the use of hand wheels in combination with meters showing the set size, you can make ready for operation with a new size in only 2-3 minutes. No adjustment or tuning is required after the change of size. CALIFORNIA is available in right- or left hand execution and can therefore easily fit in to most factory layouts with optimal utilization of the available space. Designed for optimal hygiene with plenty of space for cleaning underneath the machine. Pivoted operator panel gives access from both sides of the machine. As an option the machine can be delivered with flexible upper belts for increased (still limited) tolerance to product over load.

**Optional equipments** Hooded lid Flexible upper belts