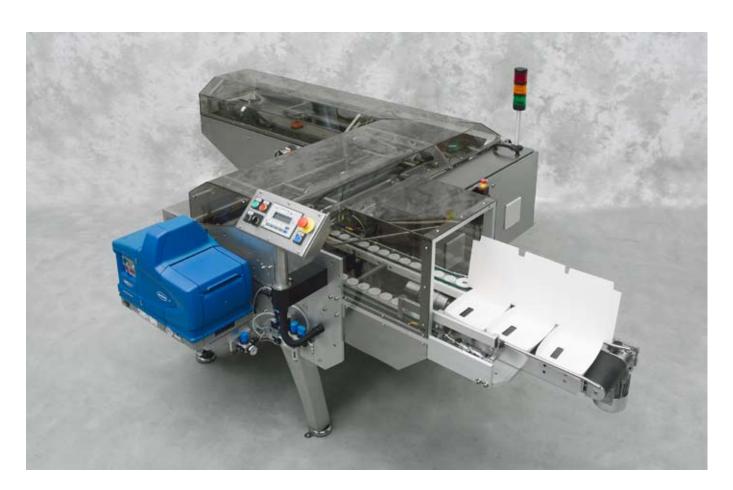

## **THREE FLAP BOX CLOSING MACHINE**

MK

California is a flexible and compact three flap closing machine with a wide size range.

CALIFORNIA - a fully automatic, angle built compact three flap closer working with hot melt glue system. Both carton and corrugated board in a wide range of sizes can be handled. By the use of hand wheels in combination with meters showing the set size, you can make ready for operation with a new size in only 2-3 minutes. No adjustment or tuning is required after the change of size. CALIFORNIA is available in right- or left hand execution and can therefore easily fit in to most factory layouts with optimal utilization of the available space. Designed for optimal hygiene with plenty of space for cleaning underneath the machine. Pivoted operator panel gives access from both sides of the machine. As an option the machine can be delivered with flexible upper belts for increased (still limited) tolerance to product over load.