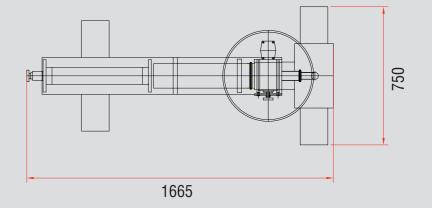

#### FEATURES

- Rotary valve on fill head
- Positive shut-off nozzle (eliminating dripping)
- Stroke limitation fill volume adjustment.
- It is designed as a stand alone filling station or as part of an in-line configuration.
- It is fitted with a removable infeed hopper
- Stainless steel construction.
- The filling cycle is initiated by a foot operated pedal or it can be used in-line.
- Control system is electro / pneumatic.
- Dimensions:1,700 x 700 x 1,800 mm (I x w xh)
- Nozzle diameter 10ml