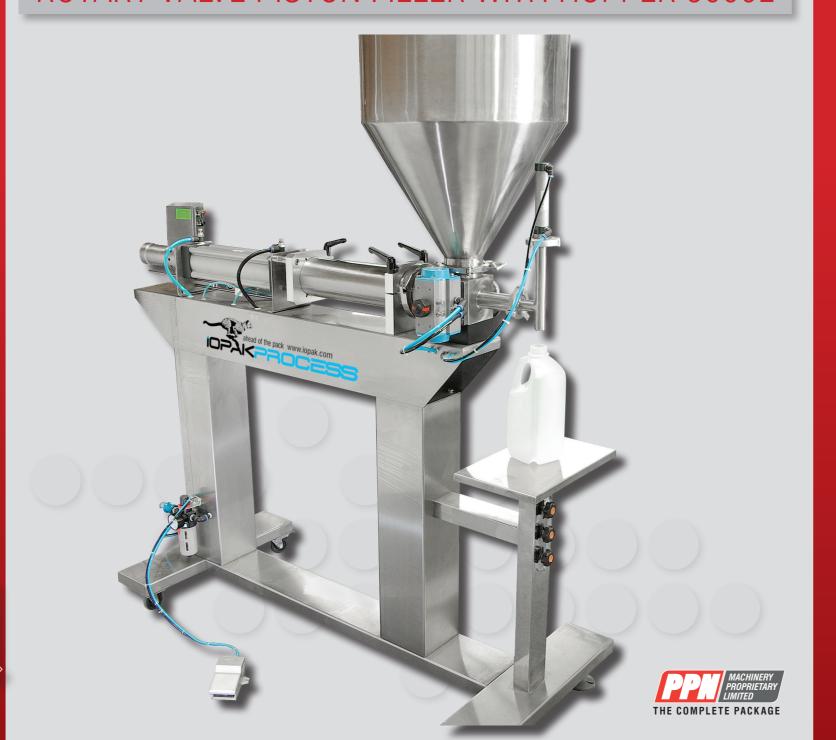

## iopak ahead of the pack

This new IOPAK stand alone piston filler is fitted with a rotary valve and is suitable for sauces, yogurt, pastes as well as viscous creams.

#### FEATURES

- Rotary valve on fill head
- Positive shut-off nozzle (eliminating dripping)
- Stroke limitation fill volume adjustment.
- It is designed as a stand alone filling station or as part of an in-line configuration.
- It is fitted with a removable infeed hopper
- Stainless steel construction.
- The filling cycle is initiated by a foot operated pedal or it can be used in-line.
- Control system is electro / pneumatic.
- Dimensions:1,700 x 700 x 1,800 mm (I x w xh)
- Nozzle diameter 10ml

### Specifications

- Filling Range: 500 5,000ml (5 litres)
- Accuracy: + -1%.
- Air Supply Requirement: 3.5 Kgf/cmÂ<sup>2</sup>
- (50 PSI or 350 KPa)
- Air Consumption: 5.7ftÂ<sup>3</sup>/min
- Electric Supply: 240V AC single phase).