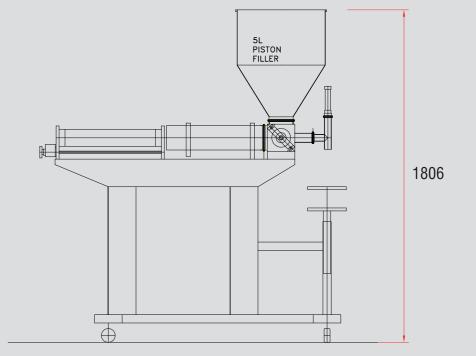

#### FEATURES

- Rotary valve on fill head
- Positive shut-off nozzle (eliminating dripping)
- Stroke limitation fill volume adjustment.
- It is designed as a stand alone filling station or as part of an in-line configuration.
- It is fitted with a removable infeed hopper
- Stainless steel construction.
- The filling cycle is initiated by a foot operated pedal or it can be used in-line.
- Control system is electro / pneumatic.
- Dimensions:1,700 x 700 x 1,800 mm (I x w xh)
- Nozzle diameter 10ml