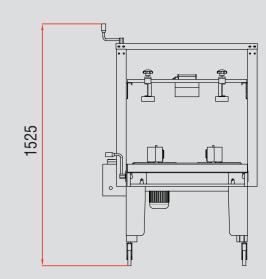

### Specifications

- Stainless steel rollers
- Non-corrosive plastic bearings
- Sturdy Stainless Steel Body construction.
- 2 x 240 V 50Hz 1400 RPM 120 W electric motors via 17:1, 60 Nm Reducer to achieve a belt speed of 16.3 m/min.
- Power240V/50Hz 120W
- Sealing CapacityUp to 20 Cartons/minute (Standard Box)
- Minimum Sealing Size 100mm W x 120mm H
- Maximum Sealing Size 500mm W x 500mm H
- Adhesive Band Used BOPP Brown Paper, PV Adhesive Band
- Width of Adhesive Band- Up to 60mm
- Height of Working Table- 550mm-760mm
  Adjustable
- Dimensions (including infeed/outfeed rollers) 1660mm L x 740mm W x 1300mm H
- Net Weight 120kg