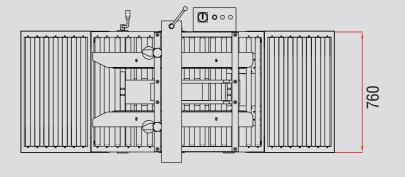

### Specifications

- Stainless steel rollers
- Non-corrosive plastic bearings
- Sturdy Stainless Steel Body construction.
- 2 x 240 V 50Hz 1400 RPM 120 W electric motors via 17:1, 60 Nm Reducer to achieve a belt speed of 16.3 m/min.
- Power240V/50Hz 120W
- Sealing CapacityUp to 20 Cartons/minute (Standard Box)
- Minimum Sealing Size 100mm W x 120mm H
- Maximum Sealing Size 500mm W x 500mm H
- Adhesive Band Used BOPP Brown Paper, PV Adhesive Band
- Width of Adhesive Band- Up to 60mm
- Height of Working Table- 550mm-760mm
  Adjustable
- Dimensions (including infeed/outfeed rollers) 1660mm L x 740mm W x 1300mm H
- Net Weight 120kg