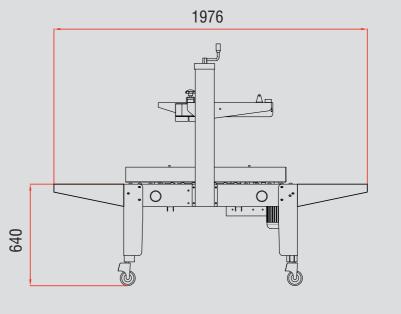

### Specifications

- Stainless steel rollers
- Non-corrosive plastic bearings
- Sturdy Stainless Steel Body construction.
- 2 x 240 V 50Hz 1400 RPM 120 W electric motors via 17:1, 60 Nm Reducer to achieve a belt speed of 16.3 m/min.
- Power240V/50Hz 120W
- Sealing CapacityUp to 20 Cartons/minute (Standard Box)
- Minimum Sealing Size 100mm W x 120mm H
- Maximum Sealing Size 500mm W x 500mm H
- Adhesive Band Used BOPP Brown Paper, PV Adhesive Band
- Width of Adhesive Band- Up to 60mm
- Height of Working Table- 550mm-760mm
  Adjustable
- Dimensions (including infeed/outfeed rollers) 1660mm L x 740mm W x 1300mm H
- Net Weight 120kg