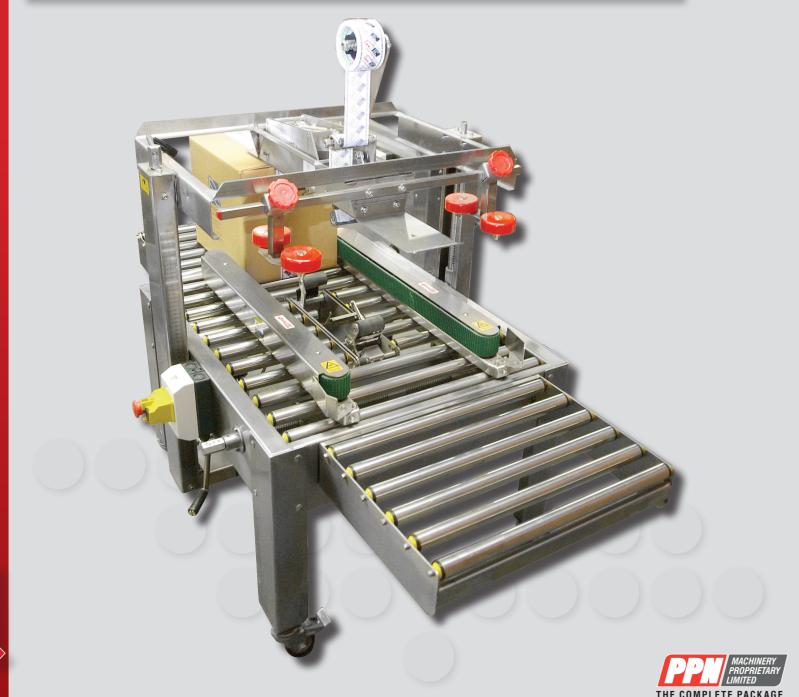

#### Brand new machine at excellent price!

- Infeed and outfeed rollers. Normally an optional extra for carton tapers.
- Mounted on lockable castors. Mobility when you need it, stability when you don't.
- Box height indicator. Clearly marked in centimetre/half-cm divisions. Makes adjustment a breeze.
- Driven by 2 powerful 120W motors mounted beneath the conveyor. Better grip and torque for heavier boxes.
- Carton guides. Position the box for precise tape application.
- Tapes both the top and bottom of the box
- Includes tool set.

# SIDE DRIVE CARTON TAPER S/S: SD5050

## S/S SIDE DRIVE CARTON 5050 S/S TAPER

STOCK ITEM: 17721

### Specifications

- Stainless steel rollers
- Non-corrosive plastic bearings
- Sturdy Stainless Steel Body construction.
- 2 x 240 V 50Hz 1400 RPM 120 W electric motors via 17:1, 60 Nm Reducer to achieve a belt speed of 16.3 m/min.
- Power240V/50Hz 120W
- Sealing CapacityUp to 20 Cartons/minute (Standard Box)
- Minimum Sealing Size 100mm W x 120mm H
- Maximum Sealing Size 500mm W x 500mm H
- Adhesive Band Used BOPP Brown Paper, PV Adhesive Band
- Width of Adhesive Band- Up to 60mm
- Height of Working Table- 550mm-760mm
  Adjustable
- Dimensions (including infeed/outfeed rollers) 1660mm L x 740mm W x 1300mm H
- Net Weight 120kg