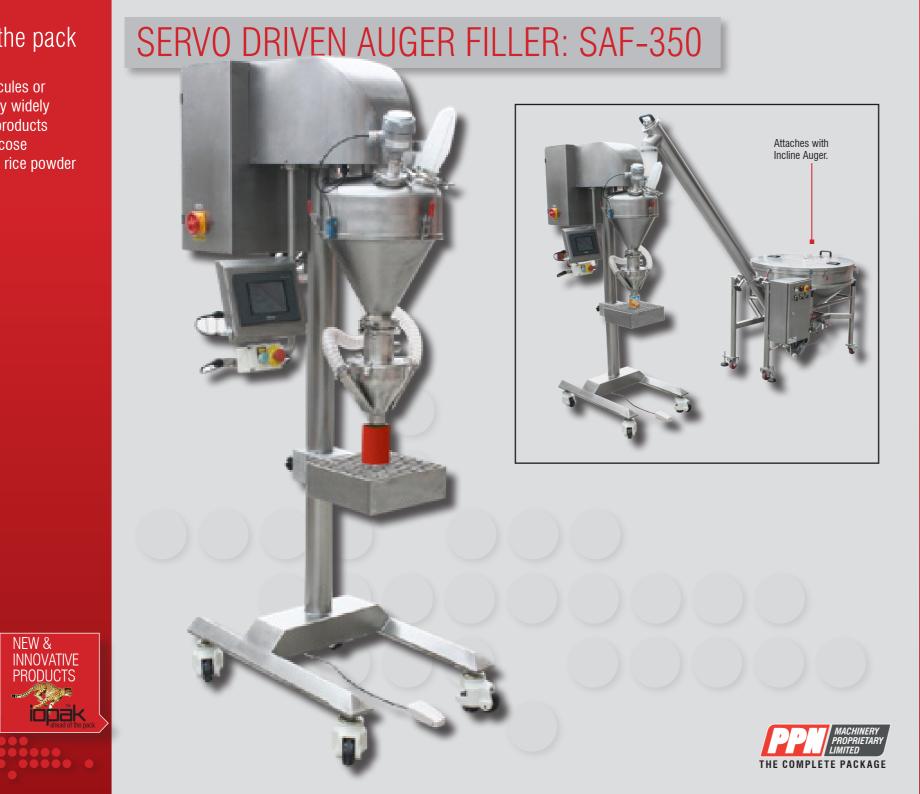

## iopak ahead of the pack

Designed for micro molecules or powder, (applications vary widely in the food industry) for products such as milk powder, glucose powder, albumen, coffee, rice powder and seasonings etc.

## Specifications

- Fill Range: Max 1,000 gms
- Accuracy: +/- 0.3 1 %
- (Product & Fill Volume Dependent)
- Speed: Product Dependent
- Hopper Size: 25 L
- Material Constructions: SUS304
- Touch Screen: 5.7' EVIEW
- PLC: PANASONIC
- Servo Motor: PANASONIC
- Level Sensor: Tuning Fork
- Lower Voltage Electrics: SCHNEIDER