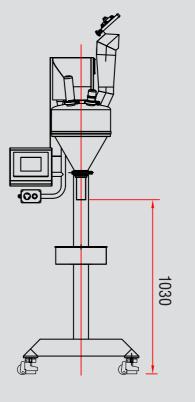

## Specifications

- Fill Range: Max 1,000 gms
- Accuracy: +/- 0.3 1 %
- (Product & Fill Volume Dependent)
- Speed: Product Dependent
- Hopper Size: 25 L
- Material Constructions: SUS304
- Touch Screen: 5.7' EVIEW
- PLC: PANASONIC
- Servo Motor: PANASONIC
- Level Sensor: Tuning Fork
- Lower Voltage Electrics: SCHNEIDER