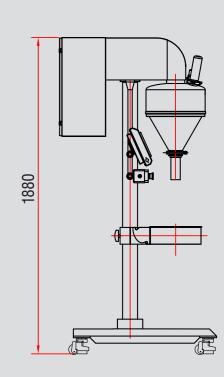

## Specifications

- Fill Range: Max 1,000 gms
- Accuracy: +/- 0.3 1 %
- (Product & Fill Volume Dependent)
- Speed: Product Dependent
- Hopper Size: 25 L
- Material Constructions: SUS304
- Touch Screen: 5.7' EVIEW
- PLC: PANASONIC
- Servo Motor: PANASONIC
- Level Sensor: Tuning Fork
- Lower Voltage Electrics: SCHNEIDER