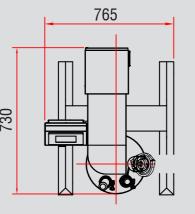

## Specifications

- Fill Range: Max 1,000 gms
- Accuracy: +/- 0.3 1 %
- (Product & Fill Volume Dependent)
- Speed: Product Dependent
- Hopper Size: 25 L
- Material Constructions: SUS304
- Touch Screen: 5.7' EVIEW
- PLC: PANASONIC
- Servo Motor: PANASONIC
- Level Sensor: Tuning Fork
- Lower Voltage Electrics: SCHNEIDER