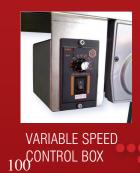

## Specifications

- Belt Width: 300mm
- Conveyor Width: 340mm
- Guilleyor Widin. 340iiii
- Conveyor Length: 5000mmL
- Height above ground: 900mmFrame material: Aluminium
- Traffic material. Aluminiui
- Legs: Adjustable height
- Load Capacity (Max): 30kg
- Speed: Variable speed
- Speed (m/m): 0.31~6.1mm