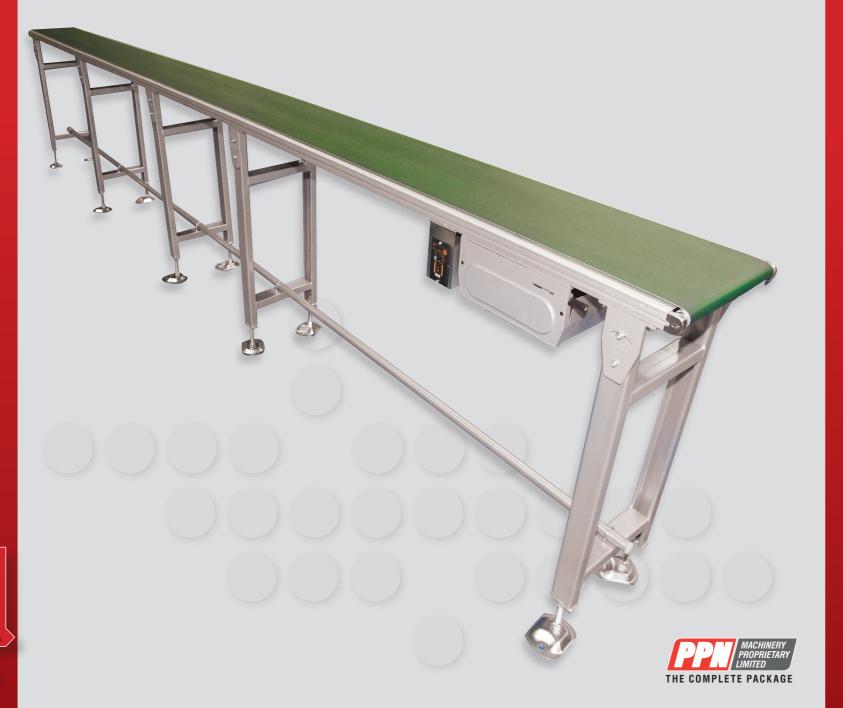

## iopak ahead of the pack

This BRAND NEW IOPAK belt type conveyor is ready to go! Why search for a used conveyor when PPN is offering a choice of 3 at INCREDIBLY LOW PRICES.

This standard stock item with a sturdy aluminium frame is much favoured by the packaging industry

## 5 METER FLAT BELT CONVEYOR: 300mm x 5000mm

## 5 METER FLAT BELT CONVEYOR 300MM X 5000MM

STOCK ITEM: 15581G