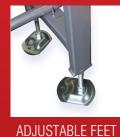

ADJUSTABLE LEGS

## Specifications

- Belt Width: 300mm
- Conveyor Width: 340mm
- Guilleyor Widin. 340iiii
- Conveyor Length: 5000mmL
- Height above ground: 900mmFrame material: Aluminium
- Traffic material. Aluminiui
- Legs: Adjustable height
- Load Capacity (Max): 30kg
- Speed: Variable speed
- Speed (m/m): 0.31~6.1mm