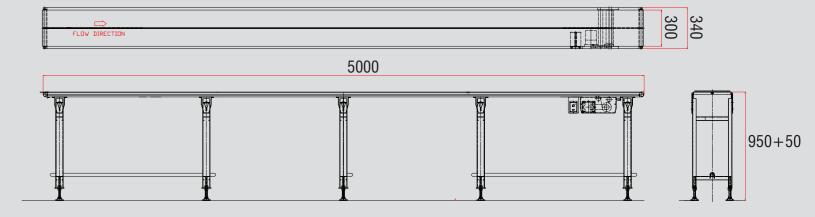

## 5 METER FLAT BELT CONVEYOR: 300mm x 5000mm

## 5 METER FLAT BELT CONVEYOR 300MM X 5000MM

STOCK ITEM: 15581G

## Specifications

- Belt Width: 300mm
- Conveyor Width: 340mm
- Guilleyor Widin. 340iiii
- Conveyor Length: 5000mmL
- Height above ground: 900mmFrame material: Aluminium
- Traffic material. Aluminiui
- Legs: Adjustable height
- Load Capacity (Max): 30kg
- Speed: Variable speed
- Speed (m/m): 0.31~6.1mm