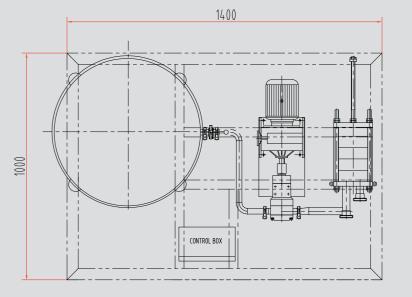

## iopak ahead of the pack

Capacity 1,000L/Hr
Tank Capacity: 300L
Product Contact: SUS316
(SUS304 for Non-Contact)
Cream Inlet Temperature 36 °C
Flow Temperature 36°C- 4°C
It is equipped with 1.5" Rotary Lobe
Pump (1,000L/hr) This cream cooler will be supplied to
Australian Standards.
It will be skid mounted.

## Specifications

- Capacity 1,000L/Hr
- Tank Capacity: 300L
- Product Contact: SUS316 (SUS304 for Non-Contact)
- Cream Inlet Temperature 36 °C
- Flow Temperature 36°C- 4 °C
- It is equipped with 1.5" Rotary Lobe Pump (1,000L/hr) -
- This cream cooler will be supplied to
   Australian Standards. It will be skid mounted.