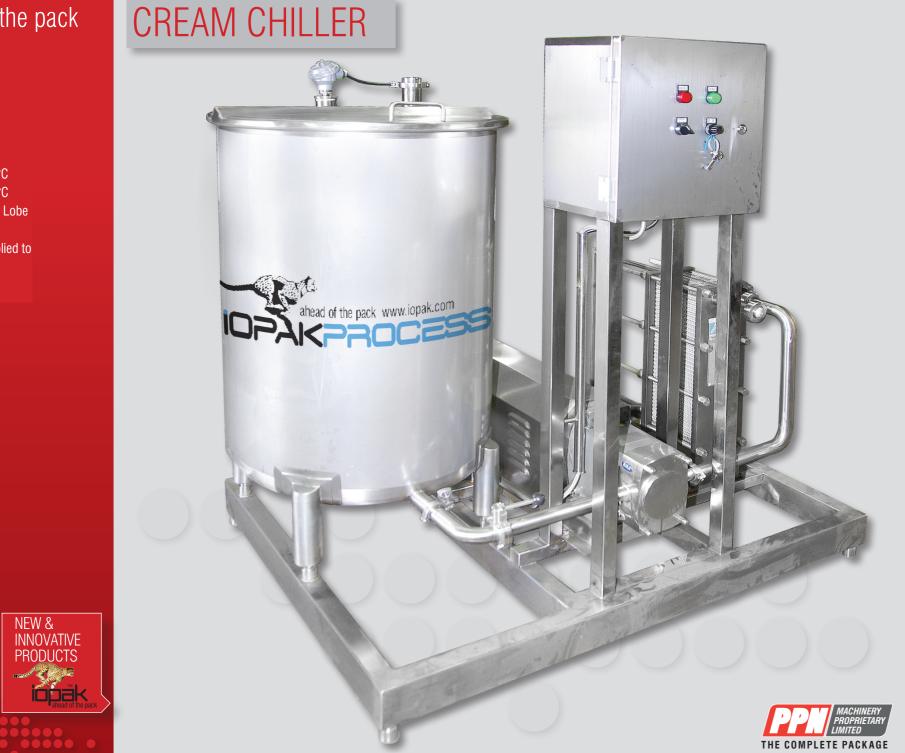

## iopak ahead of the pack

Capacity 1,000L/Hr
Tank Capacity: 300L
Product Contact: SUS316
(SUS304 for Non-Contact)
Cream Inlet Temperature 36 °C
Flow Temperature 36°C- 4°C
It is equipped with 1.5" Rotary Lobe
Pump (1,000L/hr) This cream cooler will be supplied to
Australian Standards.
It will be skid mounted.

## Specifications

- Capacity 1,000L/Hr
- Tank Capacity: 300L
- Product Contact: SUS316 (SUS304 for Non-Contact)
- Cream Inlet Temperature 36 °C
- Flow Temperature 36°C- 4 °C
- It is equipped with 1.5" Rotary Lobe Pump (1,000L/hr) -
- This cream cooler will be supplied to
   Australian Standards. It will be skid mounted.