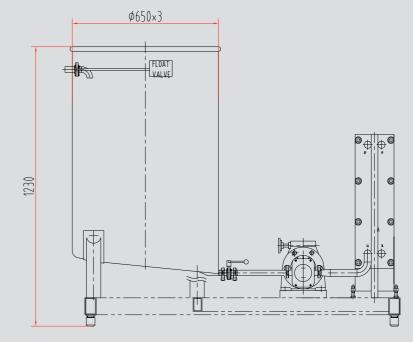

## iopak ahead of the pack

Capacity 1,000L/Hr
Tank Capacity: 300L
Product Contact: SUS316
(SUS304 for Non-Contact)
Cream Inlet Temperature 36 °C
Flow Temperature 36°C- 4°C
It is equipped with 1.5" Rotary Lobe
Pump (1,000L/hr) This cream cooler will be supplied to
Australian Standards.
It will be skid mounted.

## Specifications

- Capacity 1,000L/Hr
- Tank Capacity: 300L
- Product Contact: SUS316 (SUS304 for Non-Contact)
- Cream Inlet Temperature 36 °C
- Flow Temperature 36°C- 4 °C
- It is equipped with 1.5" Rotary Lobe Pump (1,000L/hr) -
- This cream cooler will be supplied to
   Australian Standards. It will be skid mounted.