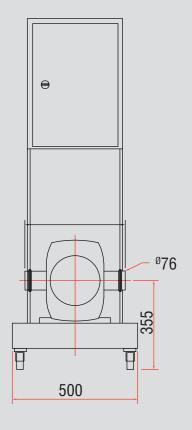

## iopak ahead of the pack

This BRAND NEW rotary lobe 3" (75mm) hot water jacketed pump comes with an ABB motor, water proof control box, white wheel S/S castors, Trolley with handle, BSM connectors, S/S Cover, Mechanical seal. The pump is of excellent quality and very keenly priced.

## Specifications

- Contact material SUS316
  [Lobe Pump]
  Flow: 6000 18,000 litres / hr. (nominal - subject to product and head)
  Pressure: 5 Bar
  Power: 5.5kW
  Speed: 450RPM
  Stainless Steel rotors
- ABB Motor IEC34-1 • Size: 5.5kW • Voltage: 415V • Amp: 12.1A • Frequency: 50Hz • Other: IP55 Rated, 52.5Nm