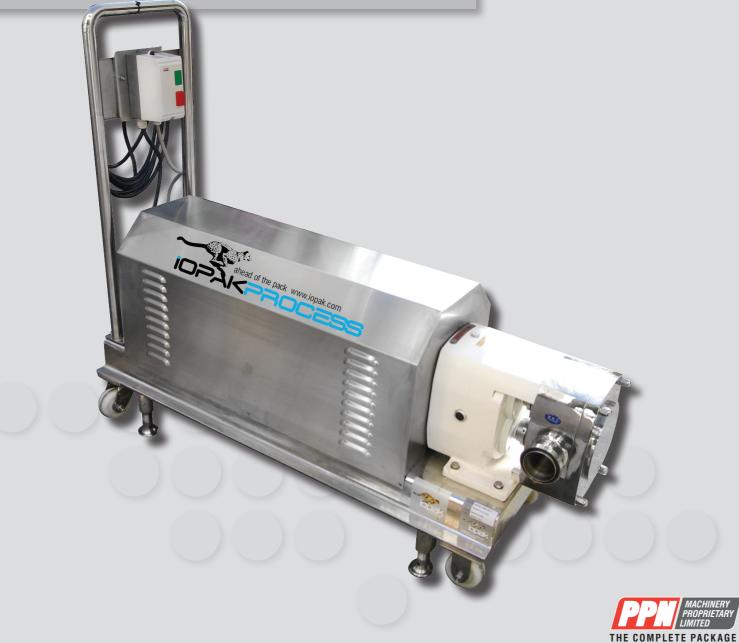

## iopak ahead of the pack

This BRAND NEW rotary lobe 3" (75mm) hot water jacketed pump comes with an ABB motor, water proof control box, white wheel S/S castors, Trolley with handle, BSM connectors, S/S Cover, Mechanical seal. The pump is of excellent quality and very keenly priced.

## 3" ROTARY LOBE PUMP WITH CONTROL BOX MODEL ZB3A-100

## 3" ROTARY LOBE PUMP WITH CONTROL BOX MODEL ZB3A-100

STOCK ITEM: 14466G

## Specifications

- Contact material SUS316
  [Lobe Pump]
  Flow: 6000 18,000 litres / hr. (nominal - subject to product and head)
  Pressure: 5 Bar
  Power: 5.5kW
  Speed: 450RPM
  Stainless Steel rotors
- ABB Motor IEC34-1 • Size: 5.5kW • Voltage: 415V • Amp: 12.1A • Frequency: 50Hz • Other: IP55 Rated, 52.5Nm