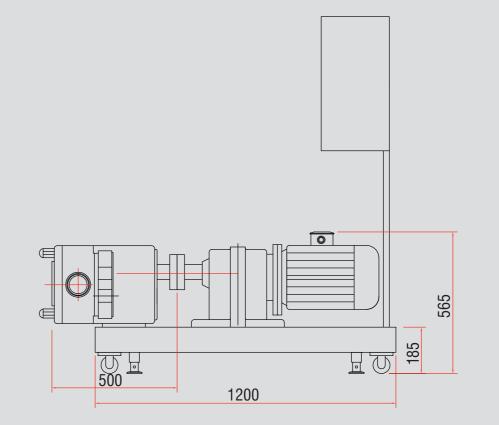

## iopak ahead of the pack

This BRAND NEW rotary lobe 3" (75mm) hot water jacketed pump comes with an ABB motor, water proof control box, white wheel S/S castors, Trolley with handle, BSM connectors, S/S Cover, Mechanical seal. The pump is of excellent quality and very keenly priced.

## Specifications

- Contact material SUS316
  [Lobe Pump]
  Flow: 6000 18,000 litres / hr. (nominal - subject to product and head)
  Pressure: 5 Bar
  Power: 5.5kW
  Speed: 450RPM
  Stainless Steel rotors
- ABB Motor IEC34-1 • Size: 5.5kW • Voltage: 415V • Amp: 12.1A • Frequency: 50Hz • Other: IP55 Rated, 52.5Nm