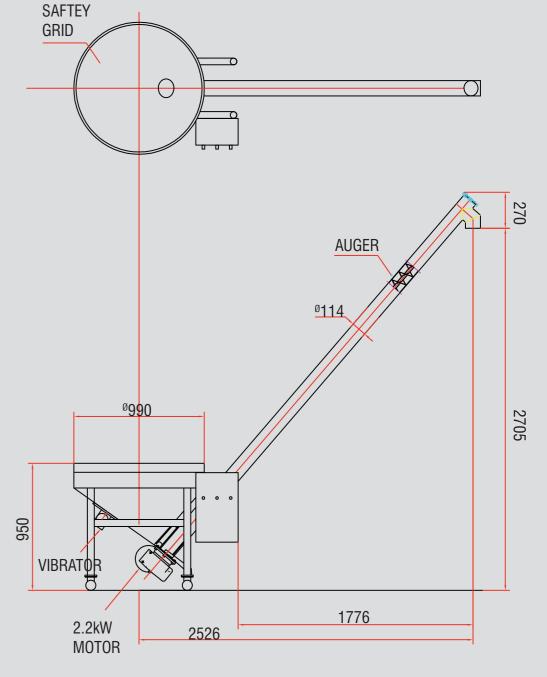

## iopak ahead of the pack

This is a BRAND NEW IOPAK stainless steel inclined auger. It is very useful for conveying powders or granules. It has a 100mm dia auger with 70mm pitch flights.

The infeed hopper has mouth dimensions of 690 x 890mm and is set at 1000mm above floor level. The discharge is set at 2700mm above floor level.

The screw is driven by a 415V AC, Three Phase, 1400mm (Input) TEFC, Gear Motor which is direct coupled to the screw.

An 0.35KW eccentric vibrator is fitted to the hopper wall to assist feed. Construction is of Stainless Steel and the unit is mounted on wheels and lockable castors.

## Specifications

- Lift Capacity: 3 53m /h
- Hopper Size: 200L
- Conveyor Height: 2,700mm
- Power Supply: 380V, 50Hz, 3 phase, 5 pin, 10 Amps, neutral
- Recommended Oil: TORA 220 or equivalent (if the gearbox is 7 years old or more, TORA 320 or equivalent)