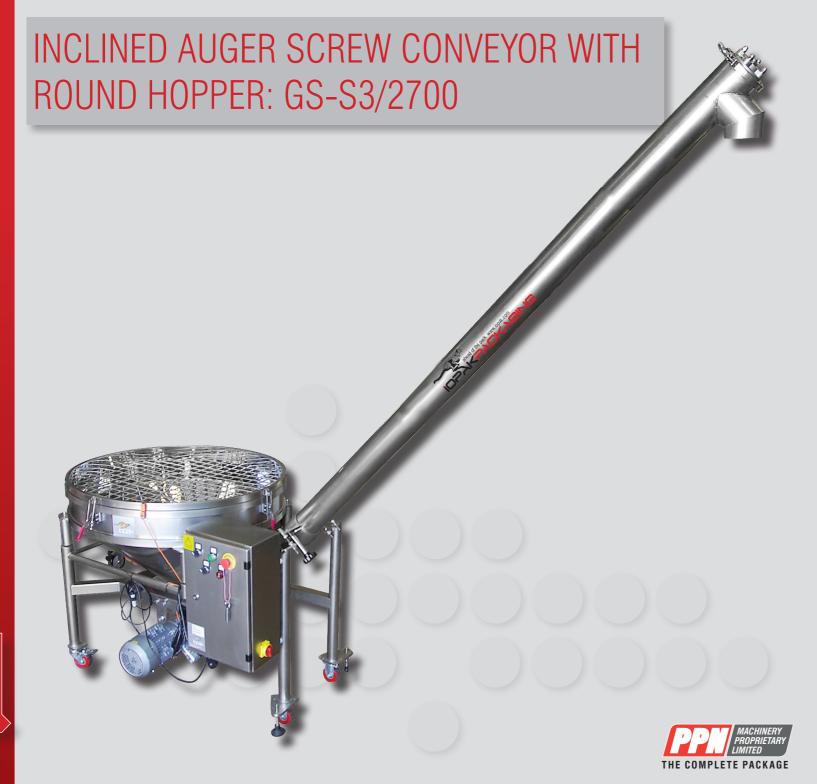

## iopak ahead of the pack

This is a BRAND NEW IOPAK stainless steel inclined auger. It is very useful for conveying powders or granules. It has a 100mm dia auger with 70mm pitch flights.

The infeed hopper has mouth dimensions of 690 x 890mm and is set at 1000mm above floor level. The discharge is set at 2700mm above floor level.

The screw is driven by a 415V AC, Three Phase, 1400mm (Input) TEFC, Gear Motor which is direct coupled to the screw.

An 0.35KW eccentric vibrator is fitted to the hopper wall to assist feed. Construction is of Stainless Steel and the unit is mounted on wheels and lockable castors.

## INCLINED AUGER SCREW CONVEYOR WITH ROUND HOPPER GS-S3/2700

STOCK ITEM: 14401G

## Specifications

- Lift Capacity: 3 53m /h
- Hopper Size: 200L
- Conveyor Height: 2,700mm
- Power Supply: 380V, 50Hz, 3 phase, 5 pin, 10 Amps, neutral
- Recommended Oil: TORA 220 or equivalent (if the gearbox is 7 years old or more, TORA 320 or equivalent)