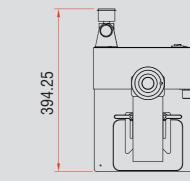

## Specifications

- Speed: 15 bottles/min (Product Dependent)
- Cap Size: 20 110mm Diameter
- Bottle Height: Max 200 mm
- Power Supply: 110/220VAC, 50Hz
- Machine size: 250 L x 280 W x 500 H mm
- Weight: 12 Kg