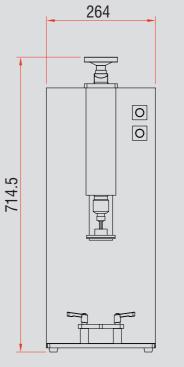

## Specifications

- Speed: 15 bottles/min (Product Dependent)
- Cap Size: 20 110mm Diameter
- Bottle Height: Max 200 mm
- Power Supply: 110/220VAC, 50Hz
- Machine size: 250 L x 280 W x 500 H mm
- Weight: 12 Kg