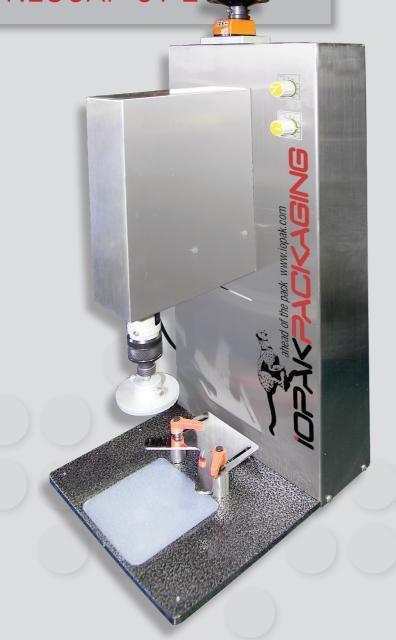

## iopak ahead of the pack

JUST THE RIGHT TORQUE FOR ALL YOU HONEY,OIL SAUCE, SOUP & COSMETIC MANUFACTURERS - THIS GREAT LITTLE CAPPER IS FOR YOU!

You have to cap immediately after filling - correct? The bottleneck caused by hand capping can result in contamination and spoilage - and then you have the added burden of leaking containers.

Let the IOPAK Pneucap CT-2
Semi -Automatic Capper solve all
your capping problems. It can handle
Plastic Screw Caps, Snap Hinge
Caps and Cap and Flex Band Caps
for general products
Capping Speed: 15 bottles/min.

THE COMPLETE PACKAGE

\* IOPAK Pneucap CT-2 can be designed to handle 24 different torque combinations.