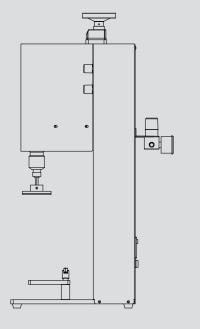

## Specifications

- Speed: 15 bottles/min (Product Dependent)
- Cap Size: 20 110mm Diameter
- Bottle Height: Max 200 mm
- Power Supply: 110/220VAC, 50Hz
- Machine size: 250 L x 280 W x 500 H mm
- Weight: 12 Kg