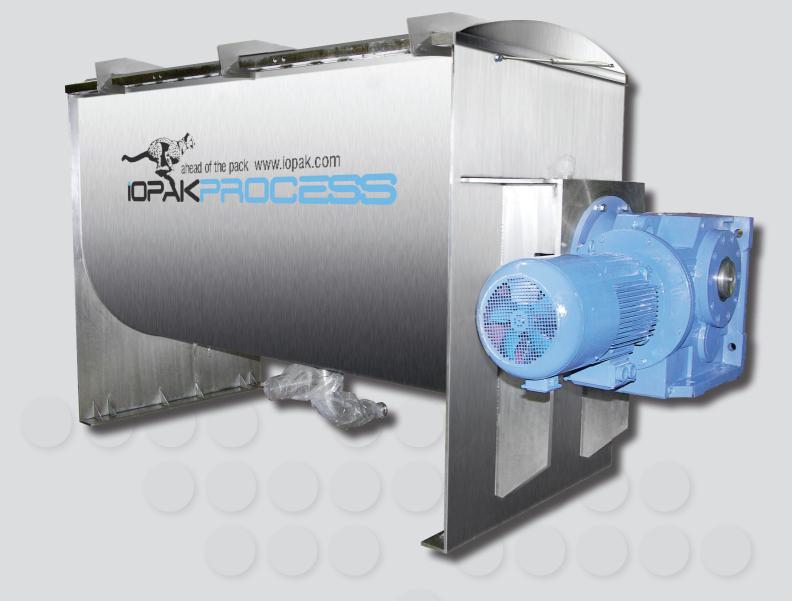

## iopak ahead of the pack

This brand new fully stainless steel constructed blender is designed for the food or chemical industry. This specific unit was designed fpr a moist food paste.

NOTE: IF YOU WANT A LARGER OR SMALLER
SIZE - JUST CALL OR EMAIL US. WE MAKE THE SIZE
YOU REQUIRE IF POSSIBLE.

## S/S RIBBON BLENDER 5000L: MIX 5000

## S/S RIBBON BLENDER 5000L MIX 5000

STOCK ITEM: 14010G

## Specifications

- Double ribbon (contra flow) configuration
- Outrigger bearing/stuffing box seal arrangements at both shaft endings,
- 150mm dia pneumatically operated butterfly valve discharge,
- 150mm dia dust extraction port and substantial bar mesh guarding under a hitch up hinged lid arrangement.
- Working dimensions 2450 x 800 x 1150mm
- A 415V AC, Three Phase 30 kW, 18 (Output) RPM Gear motor (Worm wheel & Pinion) is direct coupled to the blender shaft.
- Recommended Oil: TORA 220 or equivalent (if the gearbox is 7 years old or more, TORA 320 or equivalent)