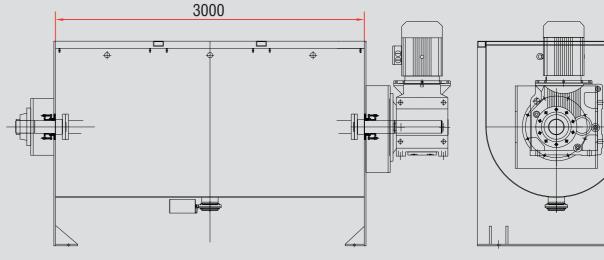

## Specifications

- Double ribbon (contra flow) configuration
- Outrigger bearing/stuffing box seal arrangements at both shaft endings,
- 150mm dia pneumatically operated butterfly valve discharge,
- 150mm dia dust extraction port and substantial bar mesh guarding under a hitch up hinged lid arrangement.
- Working dimensions 2450 x 800 x 1150mm
- A 415V AC, Three Phase 30 kW, 18 (Output) RPM Gear motor (Worm wheel & Pinion) is direct coupled to the blender shaft.
- Recommended Oil: TORA 220 or equivalent (if the gearbox is 7 years old or more, TORA 320 or equivalent)